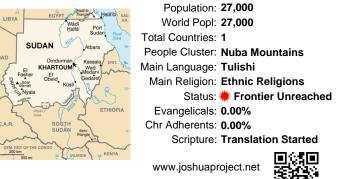

## Pray for the Nations **Turuj in Sudan**

Population: 27,000 World Popl: 27,000 Total Countries: 1 People Cluster: Nuba Mountains Main Language: Tulishi Main Religion: Ethnic Religions Status: **# Frontier Unreached** Evangelicals: 0.00% Chr Adherents: 0.00% Scripture: Translation Started

Population: 27,000 World Popl: 27,000 Total Countries: 1 People Cluster: Nuba Mountains Main Language: Tulishi Main Religion: Ethnic Religions Status: **# Frontier Unreached** Evangelicals: 0.00% Chr Adherents: 0.00% Scripture: Translation Started

# Pray for the Nations Turuj in Sudan

Population: 27,000 World Popl: 27,000 Total Countries: 1 People Cluster: Nuba Mountains Main Language: Tulishi Main Religion: Ethnic Religions Status: **# Frontier Unreached** Evangelicals: 0.00% Chr Adherents: 0.00% Scripture: Translation Started