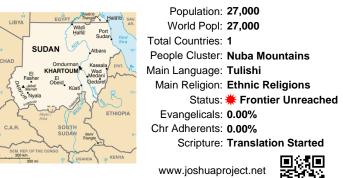

## Pray for the Nations **Turuj in Sudan**

Population: 27,000 World Popl: 27,000 Total Countries: 1 People Cluster: Nuba Mountains Main Language: Tulishi Main Religion: Ethnic Religions Status: **# Frontier Unreached** Evangelicals: 0.00% Chr Adherents: 0.00% Scripture: Translation Started

Population: 27,000 World Popl: 27,000 Total Countries: 1 People Cluster: Nuba Mountains Main Language: Tulishi Main Religion: Ethnic Religions Status: **# Frontier Unreached** Evangelicals: 0.00% Chr Adherents: 0.00% Scripture: Translation Started

# Pray for the Nations Turuj in Sudan

Population: 27,000 World Popl: 27,000 Total Countries: 1 People Cluster: Nuba Mountains Main Language: Tulishi Main Religion: Ethnic Religions Status: **# Frontier Unreached** Evangelicals: 0.00% Chr Adherents: 0.00% Scripture: Translation Started