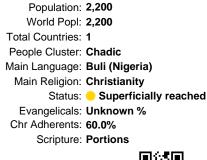

## Pray for the Nations **Beele in Nigeria**

Population: 2,200 World Popl: 2,200 Total Countries: 1 People Cluster: Chadic Main Language: Buli (Nigeria) Main Religion: Christianity Status: - Superficially reached Evangelicals: Unknown % Chr Adherents: 60.0% Scripture: Portions