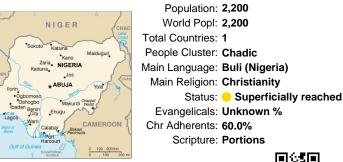

## Pray for the Nations **Beele in Nigeria**

Population: 2,200 World Popl: 2,200 Total Countries: 1 People Cluster: Chadic Main Language: Buli (Nigeria) Main Religion: Christianity Status: - Superficially reached Evangelicals: Unknown % Chr Adherents: 60.0% Scripture: Portions