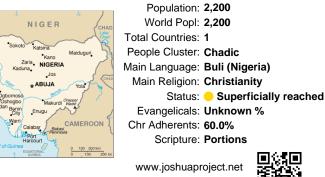

#### Pray for the Nations **Beele in Nigeria**

Population: 2,200 World Popl: 2,200 Total Countries: 1 People Cluster: Chadic Main Language: Buli (Nigeria) Main Religion: Christianity Status: - Superficially reached Evangelicals: Unknown % Chr Adherents: 60.0% Scripture: Portions