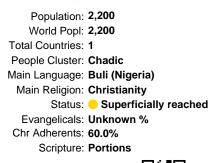

#### Pray for the Nations **Beele in Nigeria**

Population: 2,200 World Popl: 2,200 Total Countries: 1 People Cluster: Chadic Main Language: Buli (Nigeria) Main Religion: Christianity Status: - Superficially reached Evangelicals: Unknown % Chr Adherents: 60.0% Scripture: Portions

### Pray for the Nations **Beele in Nigeria**

Population: 2,200 World Popl: 2,200 Total Countries: 1 People Cluster: Chadic Main Language: Buli (Nigeria) Main Religion: Christianity Status: - Superficially reached Evangelicals: Unknown % Chr Adherents: 60.0% Scripture: Portions