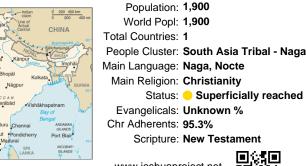

Population: 1,900 World Popl: 1,900 Total Countries: 1 People Cluster: South Asia Tribal - Naga Main Language: Naga, Nocte Main Religion: Christianity Status: - Superficially reached Evangelicals: Unknown % Chr Adherents: 95.3% Scripture: New Testament