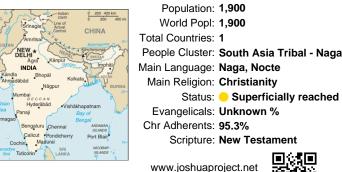

# Pray for the Nations Laju in India

Population: 1,900 World Popl: 1,900 Total Countries: 1 People Cluster: South Asia Tribal - Naga Main Language: Naga, Nocte Main Religion: Christianity Status: - Superficially reached Evangelicals: Unknown % Chr Adherents: 95.3% Scripture: New Testament

# Pray for the Nations Laju in India

| Population: 1,900                        |
|------------------------------------------|
| World Popl: <b>1,900</b>                 |
| Total Countries: 1                       |
| People Cluster: South Asia Tribal - Naga |
| Main Language: Naga, Nocte               |
| Main Religion: Christianity              |
| Status: - Superficially reached          |
| Evangelicals: Unknown %                  |
| Chr Adherents: 95.3%                     |
| Scripture: New Testament                 |
|                                          |
|                                          |

#### Pray for the Nations Laju in India

Population: 1,900 World Popl: 1,900 Total Countries: 1 People Cluster: South Asia Tribal - Naga Main Language: Naga, Nocte Main Religion: Christianity Status: - Superficially reached Evangelicals: Unknown % Chr Adherents: 95.3% Scripture: New Testament