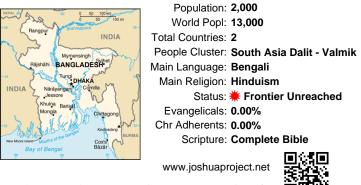

### Valmiki Lal Begi (Hindu traditions) in Bangladesh

Population: 2,000 World Popl: 13,000 Total Countries: 2 People Cluster: South Asia Dalit - Valmik Main Language: Bengali Main Religion: Hinduism Status: **# Frontier Unreached** Evangelicals: 0.00% Chr Adherents: 0.00% Scripture: Complete Bible

### Pray for the Nations Valmiki Lal Begi (Hindu traditions) in Bangladesh

Population: 2,000 World Popl: 13,000 Total Countries: 2 People Cluster: South Asia Dalit - Valmik Main Language: Bengali Main Religion: Hinduism Status: **# Frontier Unreached** Evangelicals: 0.00% Chr Adherents: 0.00% Scripture: Complete Bible www.joshuaproject.net