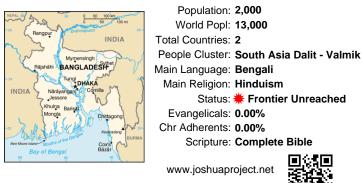

### Valmiki Lal Begi (Hindu traditions) in Bangladesh

Population: 2,000 World Popl: 13,000 Total Countries: 2 People Cluster: South Asia Dalit - Valmik Main Language: Bengali Main Religion: Hinduism Status: **# Frontier Unreached** Evangelicals: 0.00% Chr Adherents: 0.00% Scripture: Complete Bible