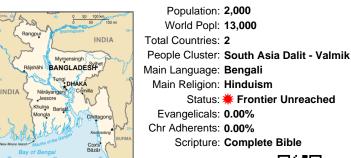

### Valmiki Lal Begi (Hindu traditions) in Bangladesh

Population: 2,000 World Popl: 13,000 Total Countries: 2 People Cluster: South Asia Dalit - Valmik Main Language: Bengali Main Religion: Hinduism Status: **# Frontier Unreached** Evangelicals: 0.00% Chr Adherents: 0.00% Scripture: Complete Bible