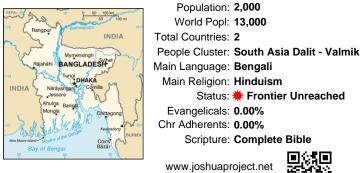

### Valmiki Lal Begi (Hindu traditions) in Bangladesh

Population: 2,000 World Popl: 13,000 Total Countries: 2 People Cluster: South Asia Dalit - Valmik Main Language: Bengali Main Religion: Hinduism Status: **# Frontier Unreached** Evangelicals: 0.00% Chr Adherents: 0.00% Scripture: Complete Bible

### Pray for the Nations Valmiki Lal Begi (Hindu traditions) in Bangladesh

Population: 2,000 World Popl: 13,000 Total Countries: 2 People Cluster: South Asia Dalit - Valmik Main Language: Bengali Main Religion: Hinduism Status: **# Frontier Unreached** Evangelicals: 0.00% Chr Adherents: 0.00% Scripture: Complete Bible www.joshuaproject.net