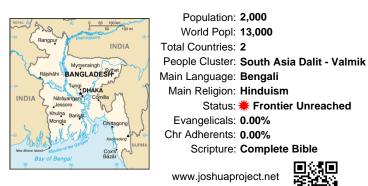

### Pray for the Nations Valmiki Lal Begi (Hindu traditions) in Bangladesh

Population: 2,000 World Popl: 13,000 Total Countries: 2 People Cluster: South Asia Dalit - Valmik Main Language: Bengali Main Religion: Hinduism Status: **# Frontier Unreached** Evangelicals: 0.00% Chr Adherents: 0.00% Scripture: Complete Bible www.joshuaproject.net