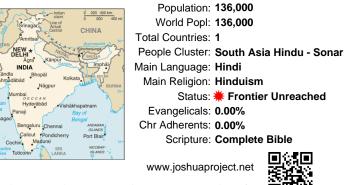

# Pray for the Nations Sonar Chhatri in India

Population: 136,000 World Popl: 136,000 Total Countries: 1 People Cluster: South Asia Hindu - Sonar Main Language: Hindi Main Religion: Hinduism Status: **# Frontier Unreached** Evangelicals: 0.00% Chr Adherents: 0.00% Scripture: Complete Bible

www.joshuaproject.net

"Declare His glory among the nations." Psalm 96:3