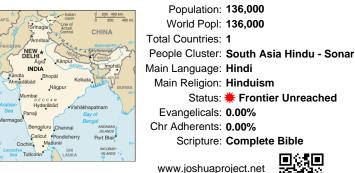

# Pray for the Nations Sonar Chhatri in India

Population: 136,000 World Popl: 136,000 Total Countries: 1 People Cluster: South Asia Hindu - Sonar Main Language: Hindi Main Religion: Hinduism Status: **# Frontier Unreached** Evangelicals: 0.00% Chr Adherents: 0.00% Scripture: Complete Bible

www.joshuaproject.net

"Declare His glory among the nations." Psalm 96:3