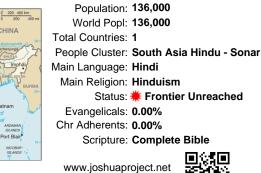

# Pray for the Nations Sonar Chhatri in India

Population: 136,000 World Popl: 136,000 Total Countries: 1 People Cluster: South Asia Hindu - Sonar Main Language: Hindi Main Religion: Hinduism Status: **# Frontier Unreached** Evangelicals: 0.00% Chr Adherents: 0.00% Scripture: Complete Bible

www.joshuaproject.net