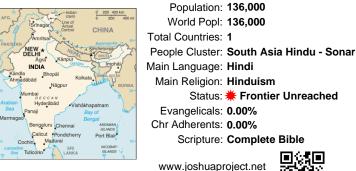

#### Pray for the Nations Sonar Chhatri in India

Population: 136,000 World Popl: 136,000 Total Countries: 1 People Cluster: South Asia Hindu - Sonar Main Language: Hindi Main Religion: Hinduism Status: **# Frontier Unreached** Evangelicals: 0.00% Chr Adherents: 0.00% Scripture: Complete Bible

www.joshuaproject.net

"Declare His glory among the nations." Psalm 96:3