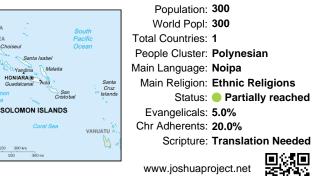

### Pray for the Nations **Noipa in Solomon Islands**

|                                      | Population: 300                                                                                                 |
|--------------------------------------|-----------------------------------------------------------------------------------------------------------------|
| PAPUA                                | World Popl: 300                                                                                                 |
| NEW South<br>GUINEA Pacific          | Total Countries: 1                                                                                              |
| Choiseul Ocean                       | People Cluster: Polynesian                                                                                      |
| Gizo Yandina Malaita                 | Main Language: Noipa                                                                                            |
| HONIARA®<br>Guadalcanal Aola Santa   | Main Religion: Ethnic Religions                                                                                 |
| Solomon San Islands<br>Sea Cristobal | Status: 🛑 Partially reached                                                                                     |
| SOLOMON ISLANDS                      | Evangelicals: 5.0%                                                                                              |
| Coral Sea                            | Chr Adherents: 20.0%                                                                                            |
| 0 150 300 km                         | Scripture: Translation Needed                                                                                   |
| 0 150 300 mi                         | internation of the second s |
|                                      | www.joshuaproject.net                                                                                           |