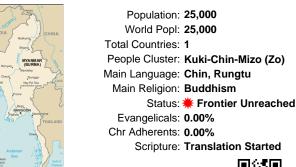

# Pray for the Nations Taungtha in Myanmar (Burma)

Population: 25,000 World Popl: 25,000 Total Countries: 1 People Cluster: Kuki-Chin-Mizo (Zo) Main Language: Chin, Rungtu Main Religion: Buddhism Status: **# Frontier Unreached** Evangelicals: 0.00% Chr Adherents: 0.00% Scripture: Translation Started