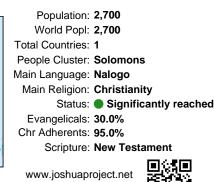

Pray for the Nations Nalogo in Solomon Islands

|                                              | Population: 2,700                    |
|----------------------------------------------|--------------------------------------|
| PAPUA                                        | World Popl: 2,700                    |
| GUINEA South<br>BUINEA Pacific               | Total Countries: 1                   |
| Choiseul Ocean                               | People Cluster: Solomons             |
| Gizo Yandina Malaita                         | Main Language: <b>Nalogo</b>         |
| HONIARA® Aola Santa<br>Guadalcanal Aola Cruz | Main Religion: Christianity          |
| Solomon<br>Sea Cristobal Islands             | Status: <b>Significantly reached</b> |
| SOLOMON ISLANDS                              | Evangelicals: 30.0%                  |
| Coral Sea                                    | Chr Adherents: 95.0%                 |
| 0 150 300km                                  | Scripture: New Testament             |
| 0 150 300 mi                                 | 同心透同                                 |
|                                              | www.joshuaproject.net                |