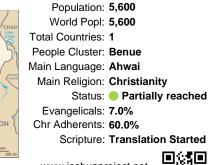

### Pray for the Nations Shakara in Nigeria

| Develoption      |
|------------------|
| Population:      |
| World Popl:      |
| Total Countries: |
| People Cluster:  |
| Main Language:   |
| Main Religion:   |
| Status:          |
| Evangelicals:    |
| Chr Adherents:   |
| Scripture:       |
|                  |
|                  |

5,600 5,600 1 Benue Ahwai Christianity Partially reached 7.0% 60.0% **Translation Started** 

"Declare His glory among the nations." Psalm 96:3

### Pray for the Nations Shakara in Nigeria

|                                                   | Population: <b>5,600</b><br>World Popl: <b>5,600</b> |
|---------------------------------------------------|------------------------------------------------------|
| Lake Chad                                         | Total Countries: 1                                   |
| Sokoto Katsina Maiduguri                          | People Cluster: Benue                                |
| Zaria- NIGERIA                                    | Main Language: Ahwai                                 |
|                                                   | Main Religion: Christianity                          |
| Ogbornoso Oshogbo Makurdi Viandi                  | Status: 🛑 Partially reached                          |
| Ibadan Benin<br>City Enugu                        | Evangelicals: 7.0%                                   |
| Bight of Calabar Bakasi                           | Chr Adherents: 60.0%                                 |
| Gulf of Guinea                                    | Scripture: Translation Started                       |
| CUITOT GUINEA 0 100 200 km<br>GUINEA 0 100 200 ml | in car                                               |
|                                                   | www.joshuaproject.net                                |

### Pray for the Nations Shakara in Nigeria

Population: 5,600 World Popl: 5,600 Total Countries: 1 People Cluster: Benue Main Language: Ahwai Main Religion: Christianity Status: Partially reached Evangelicals: 7.0% Chr Adherents: 60.0% Scripture: Translation Started

| •                              |
|--------------------------------|
| Population: 5,600              |
| World Popl: <b>5,600</b>       |
| Total Countries: 1             |
| People Cluster: Benue          |
| Main Language: Ahwai           |
| Main Religion: Christianity    |
| Status: 🔵 Partially reached    |
| Evangelicals: 7.0%             |
| Chr Adherents: 60.0%           |
| Scripture: Translation Started |
| I CIN                          |

#### Pray for the Nations Shakara in Nigeria

Population: 5,600 World Popl: 5,600 Total Countries: 1 People Cluster: Benue Main Language: Ahwai Main Religion: Christianity Status: 
Partially reached Evangelicals: 7.0% Chr Adherents: 60.0% Scripture: Translation Started