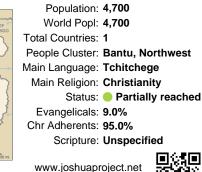

## Pray for the Nations **Tchitchege in Gabon**

Population: 4,700 World Popl: 4,700 Total Countries: 1 People Cluster: Bantu, Northwest Main Language: Tchitchege Main Religion: Christianity Status: Partially reached Evangelicals: 9.0% Chr Adherents: 95.0% Scripture: Unspecified

Population: 4,700 World Popl: 4,700 Total Countries: 1 People Cluster: Bantu, Northwest Main Language: Tchitchege Main Religion: Christianity Status: 
Partially reached Evangelicals: 9.0% Chr Adherents: 95.0% Scripture: Unspecified

### Pray for the Nations **Tchitchege in Gabon**

Population: 4,700 World Popl: 4,700 Total Countries: 1 People Cluster: Bantu, Northwest Main Language: Tchitchege Main Religion: Christianity Status: Partially reached Evangelicals: 9.0% Chr Adherents: 95.0% Scripture: Unspecified

#### Pray for the Nations **Tchitchege in Gabon**

Population: 4,700 World Popl: 4,700 Total Countries: 1 People Cluster: Bantu, Northwest Main Language: Tchitchege Main Religion: Christianity Status: 
Partially reached Evangelicals: 9.0% Chr Adherents: 95.0% Scripture: Unspecified