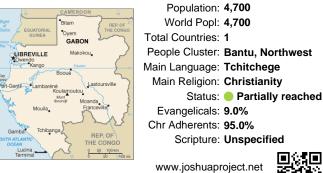

#### Pray for the Nations **Tchitchege in Gabon**

Population: 4,700 World Popl: 4,700 Total Countries: 1 People Cluster: Bantu, Northwest Main Language: Tchitchege Main Religion: Christianity Status: 
Partially reached Evangelicals: 9.0% Chr Adherents: 95.0% Scripture: Unspecified