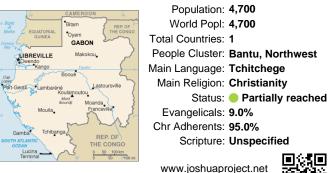

## Pray for the Nations **Tchitchege in Gabon**

Population: 4,700 World Popl: 4,700 Total Countries: 1 People Cluster: Bantu, Northwest Main Language: Tchitchege Main Religion: Christianity Status: Partially reached Evangelicals: 9.0% Chr Adherents: 95.0% Scripture: Unspecified