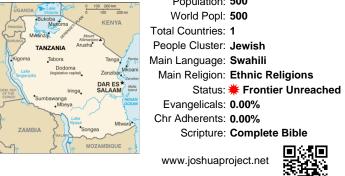

# Pray for the Nations Jewish, Swahili-speaking in Tanzania

| •                | 0                  |
|------------------|--------------------|
| Population:      | 500                |
| World Popl:      | 500                |
| Total Countries: | 1                  |
| People Cluster:  | Jewish             |
| Main Language:   | Swahili            |
| Main Religion:   | Ethnic Religions   |
| Status:          | Frontier Unreached |
| Evangelicals:    | 0.00%              |
| Chr Adherents:   | 0.00%              |
| Scripture:       | Complete Bible     |
|                  | ∎65∎               |