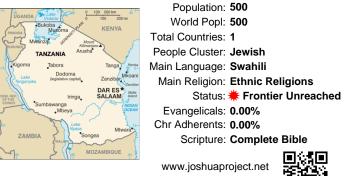

#### Pray for the Nations Jewish, Swahili-speaking in Tanzania

| UGANDA Victoria 0 100 200 km 40 -            | Population: <b>500</b><br>World Popl: <b>500</b> |
|----------------------------------------------|--------------------------------------------------|
| RWANDA Musoma Ar KENYA                       | Total Countries: 1                               |
| TANZANIA Kilmanjaro A                        | People Cluster: Jewish                           |
| -s Kigoma Tabora Tanga Aurou<br>Dodoma       | Main Language: Swahili                           |
| Lake (legislative capital) Zanzibar Zanzibar | Main Religion: Ethnic Religions                  |
| DEM. REP<br>OFTHE<br>CONCO                   | Status: <b># Frontier Unreached</b>              |
| Mbeya                                        | Evangelicals: 0.00%                              |
| ho Lako Miwara +                             | Chr Adherents: 0.00%                             |
| ZAMBIA Songea                                | Scripture: Complete Bible                        |
| Mozambique 👷                                 | www.joshuaproject.net                            |

# Pray for the Nations Jewish, Swahili-speaking in Tanzania

| •                | 0                  |
|------------------|--------------------|
| Population:      | 500                |
| World Popl:      | 500                |
| Total Countries: | 1                  |
| People Cluster:  | Jewish             |
| Main Language:   | Swahili            |
| Main Religion:   | Ethnic Religions   |
| Status:          | Frontier Unreached |
| Evangelicals:    | 0.00%              |
| Chr Adherents:   | 0.00%              |
| Scripture:       | Complete Bible     |
|                  | ∎65∎               |

Population: 500 World Popl: 500 otal Countries: 1 eople Cluster: Jewish ain Language: Swahili Main Religion: Ethnic Religions Status: **# Frontier Unreached** Evangelicals: 0.00% Chr Adherents: 0.00% Scripture: Complete Bible

www.joshuaproject.net

## Pray for the Nations Jewish, Swahili-speaking in Tanzania

| Population: 500                 |
|---------------------------------|
| World Popl: 500                 |
| Total Countries: 1              |
| People Cluster: Jewish          |
| Main Language: Swahili          |
| Main Religion: Ethnic Religions |
| Status: 🗰 Frontier Unreached    |
| Evangelicals: 0.00%             |
| Chr Adherents: 0.00%            |
| Scripture: Complete Bible       |
| ■25■                            |

#### Pray for the Nations Jewish, Swahili-speaking in Tanzania

Population: 500 World Popl: 500 Total Countries: 1 People Cluster: Jewish Main Language: Swahili Main Religion: Ethnic Religions Status: **# Frontier Unreached** Evangelicals: 0.00% Chr Adherents: 0.00% Scripture: Complete Bible www.joshuaproject.net