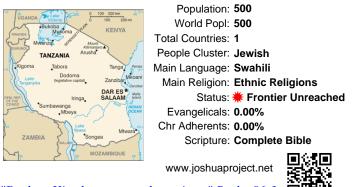

## Pray for the Nations Jewish, Swahili-speaking in Tanzania

| Population: 500                 |
|---------------------------------|
| World Popl: 500                 |
| Total Countries: 1              |
| People Cluster: Jewish          |
| Main Language: Swahili          |
| Main Religion: Ethnic Religions |
| Status: 🗰 Frontier Unreached    |
| Evangelicals: 0.00%             |
| Chr Adherents: 0.00%            |
| Scripture: Complete Bible       |
| ■25■                            |