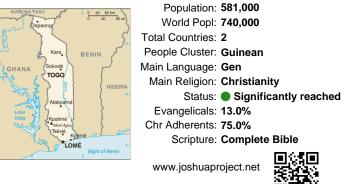

#### *Pray for the Nations* Gen, Mina in Togo

Population: 581,000 World Popl: 740,000 Total Countries: 2 People Cluster: Guinean Main Language: Gen Main Religion: Christianity Status: Significantly reached Evangelicals: 13.0% Chr Adherents: 75.0% Scripture: Complete Bible