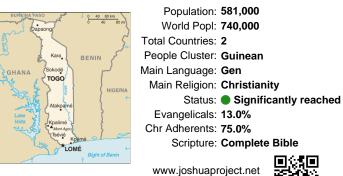

#### Pray for the Nations Gen, Mina in Togo

www.joshuaproject.net

Population: 581,000 World Popl: 740,000 Total Countries: 2 People Cluster: Guinean Main Language: Gen Main Religion: Christianity Status: Significantly reached Evangelicals: 13.0% Chr Adherents: 75.0% Scripture: Complete Bible