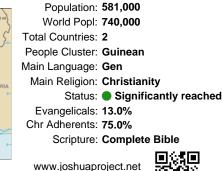

#### Pray for the Nations Gen, Mina in Togo

www.joshuaproject.net

Population: 581,000 World Popl: 740,000 Total Countries: 2 People Cluster: Guinean Main Language: Gen Main Religion: Christianity Status: Significantly reached Evangelicals: 13.0% Chr Adherents: 75.0% Scripture: Complete Bible