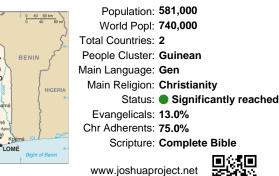

#### *Pray for the Nations* Gen, Mina in Togo

Population: 581,000 World Popl: 740,000 Total Countries: 2 People Cluster: Guinean Main Language: Gen Main Religion: Christianity Status: Significantly reached Evangelicals: 13.0% Chr Adherents: 75.0% Scripture: Complete Bible