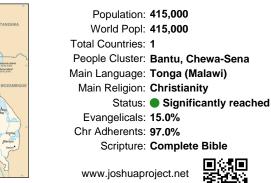

# Pray for the Nations Tonga in Malawi

Population: 415,000 World Popl: 415,000 Total Countries: 1 People Cluster: Bantu, Chewa-Sena Main Language: Tonga (Malawi) Main Religion: Christianity Status: Significantly reached Evangelicals: 15.0% Chr Adherents: 97.0% Scripture: Complete Bible

www.joshuaproject.net

"Declare His glory among the nations." Psalm 96:3