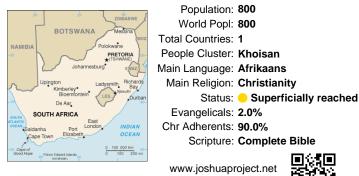

## Pray for the Nations Nghuki in South Africa

Population: 800 World Popl: 800 Total Countries: 1 People Cluster: Khoisan Main Language: Afrikaans Main Religion: Christianity Status: - Superficially reached Evangelicals: 2.0% Chr Adherents: 90.0% Scripture: Complete Bible