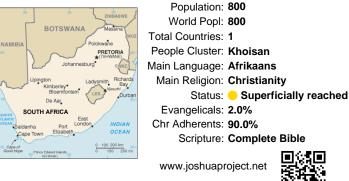

## Pray for the Nations Nghuki in South Africa

Population: 800 World Popl: 800 Total Countries: 1 People Cluster: Khoisan Main Language: Afrikaans Main Religion: Christianity Status: - Superficially reached Evangelicals: 2.0% Chr Adherents: 90.0% Scripture: Complete Bible