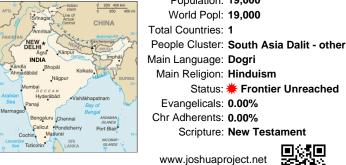

#### Pray for the Nations Saryara (Hindu traditions) in India

Population: 19,000 World Popl: 19,000 Total Countries: 1 People Cluster: South Asia Dalit - other Main Language: Dogri Main Religion: Hinduism Status: **# Frontier Unreached** Evangelicals: 0.00% Chr Adherents: 0.00% Scripture: New Testament