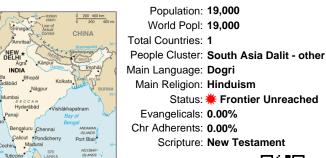

#### Pray for the Nations Saryara (Hindu traditions) in India

Population: 19,000 World Popl: 19,000 Total Countries: 1 People Cluster: South Asia Dalit - other Main Language: Dogri Main Religion: Hinduism Status: **# Frontier Unreached** Evangelicals: 0.00% Chr Adherents: 0.00% Scripture: New Testament