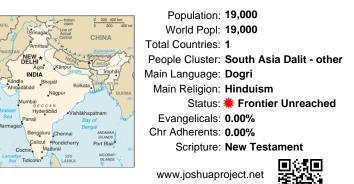

#### Pray for the Nations Saryara (Hindu traditions) in India

Population: 19,000 World Popl: 19,000 Total Countries: 1 People Cluster: South Asia Dalit - other Main Language: Dogri Main Religion: Hinduism Status: **# Frontier Unreached** Evangelicals: 0.00% Chr Adherents: 0.00% Scripture: New Testament