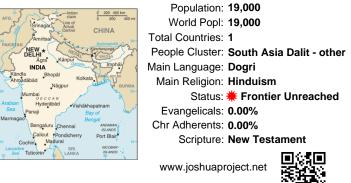

#### Pray for the Nations Saryara (Hindu traditions) in India

Population: 19,000 World Popl: 19,000 Total Countries: 1 People Cluster: South Asia Dalit - other Main Language: Dogri Main Religion: Hinduism Status: **# Frontier Unreached** Evangelicals: 0.00% Chr Adherents: 0.00% Scripture: New Testament