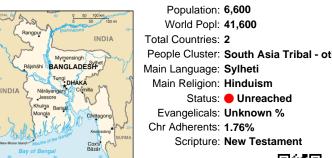

### Pray for the Nations Parhaiya in Bangladesh

Population: 6,600 World Popl: 41,600 Total Countries: 2 People Cluster: South Asia Tribal - other Main Language: Sylheti Main Religion: Hinduism Status: • Unreached Evangelicals: Unknown % Chr Adherents: 1.76% Scripture: New Testament

### *Pray for the Nations* Parhaiya in Bangladesh

Population: 6,600 World Popl: 41,600 Total Countries: 2 People Cluster: South Asia Tribal - other Main Language: Sylheti Main Religion: Hinduism Status: • Unreached Evangelicals: Unknown % Chr Adherents: 1.76% Scripture: New Testament

### Pray for the Nations Parhaiya in Bangladesh

Population: 6,600 World Popl: 41,600 Total Countries: 2 People Cluster: South Asia Tribal - other Main Language: Sylheti Main Religion: Hinduism Status: • Unreached Evangelicals: Unknown % Chr Adherents: 1.76% Scripture: New Testament www.joshuaproject.net