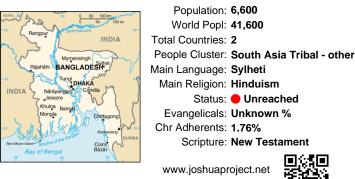

### Pray for the Nations Parhaiya in Bangladesh

Population: 6,600 World Popl: 41,600 Total Countries: 2 People Cluster: South Asia Tribal - other Main Language: Sylheti Main Religion: Hinduism Status: • Unreached Evangelicals: Unknown % Chr Adherents: 1.76% Scripture: New Testament

### *Pray for the Nations* Parhaiya in Bangladesh

Population: 6,600 World Popl: 41,600 Total Countries: 2 People Cluster: South Asia Tribal - other Main Language: Sylheti Main Religion: Hinduism Status: • Unreached Evangelicals: Unknown % Chr Adherents: 1.76% Scripture: New Testament

### Pray for the Nations Parhaiya in Bangladesh

Population: 6,600 World Popl: 41,600 Total Countries: 2 People Cluster: South Asia Tribal - other Main Language: Sylheti Main Religion: Hinduism Status: • Unreached Evangelicals: Unknown % Chr Adherents: 1.76% Scripture: New Testament www.joshuaproject.net