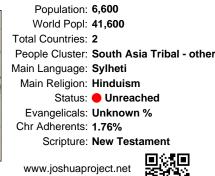

### Pray for the Nations Parhaiya in Bangladesh

Population: 6,600 World Popl: 41,600 Total Countries: 2 People Cluster: South Asia Tribal - other Main Language: Sylheti Main Religion: Hinduism Status: • Unreached Evangelicals: Unknown % Chr Adherents: 1.76% Scripture: New Testament