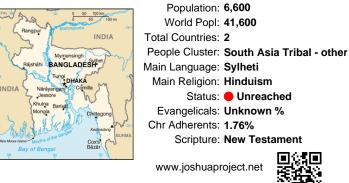

### Pray for the Nations Parhaiya in Bangladesh

Population: 6,600 World Popl: 41,600 Total Countries: 2 People Cluster: South Asia Tribal - other Main Language: Sylheti Main Religion: Hinduism Status: • Unreached Evangelicals: Unknown % Chr Adherents: 1.76% Scripture: New Testament

### *Pray for the Nations* Parhaiya in Bangladesh

Population: 6,600 World Popl: 41,600 Total Countries: 2 People Cluster: South Asia Tribal - other Main Language: Sylheti Main Religion: Hinduism Status: • Unreached Evangelicals: Unknown % Chr Adherents: 1.76% Scripture: New Testament

### Pray for the Nations Parhaiya in Bangladesh

Population: 6,600 World Popl: 41,600 Total Countries: 2 People Cluster: South Asia Tribal - other Main Language: Sylheti Main Religion: Hinduism Status: • Unreached Evangelicals: Unknown % Chr Adherents: 1.76% Scripture: New Testament www.joshuaproject.net