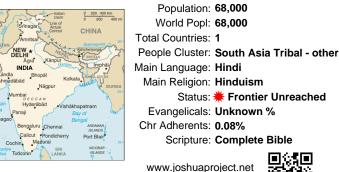

# Pray for the Nations Pao in India

Population: 68,000 World Popl: 68,000 Total Countries: 1 People Cluster: South Asia Tribal - other Main Language: Hindi Main Religion: Hinduism Status: **# Frontier Unreached** Evangelicals: Unknown % Chr Adherents: 0.08% Scripture: Complete Bible