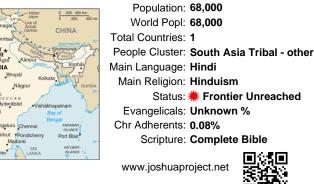

## Pray for the Nations Pao in India

Population: 68,000 World Popl: 68,000 Total Countries: 1 People Cluster: South Asia Tribal - other Main Language: Hindi Main Religion: Hinduism Status: **# Frontier Unreached** Evangelicals: Unknown % Chr Adherents: 0.08% Scripture: Complete Bible