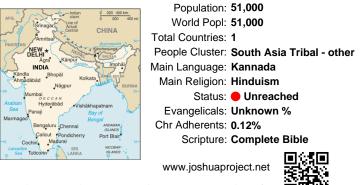

### Pray for the Nations Meda in India

Population: 51,000 World Popl: 51,000 Total Countries: 1 People Cluster: South Asia Tribal - other Main Language: Kannada Main Religion: Hinduism Status: • Unreached Evangelicals: Unknown % Chr Adherents: 0.12% Scripture: Complete Bible

www.joshuaproject.net