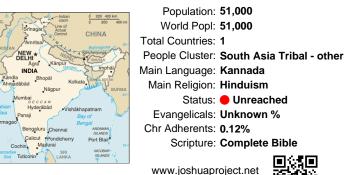

# Pray for the Nations Meda in India

Population: 51,000 World Popl: 51,000 Total Countries: 1 People Cluster: South Asia Tribal - other Main Language: Kannada Main Religion: Hinduism Status: • Unreached Evangelicals: Unknown % Chr Adherents: 0.12% Scripture: Complete Bible

www.joshuaproject.net

"Declare His glory among the nations." Psalm 96:3