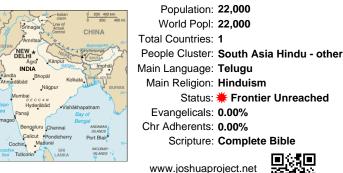

# Pray for the Nations Majjula in India

Population: 22,000 World Popl: 22,000 Total Countries: 1 People Cluster: South Asia Hindu - other Main Language: Telugu Main Religion: Hinduism Status: **# Frontier Unreached** Evangelicals: 0.00% Chr Adherents: 0.00% Scripture: Complete Bible

www.joshuaproject.net

"Declare His glory among the nations." Psalm 96:3