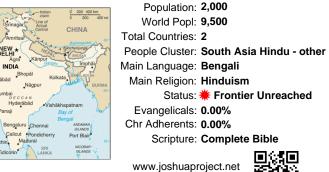

#### Pray for the Nations Kusiari in India

Population: 2,000 World Popl: 9,500 Total Countries: 2 People Cluster: South Asia Hindu - other Main Language: Bengali Main Religion: Hinduism Status: **# Frontier Unreached** Evangelicals: 0.00% Chr Adherents: 0.00% Scripture: Complete Bible

Population: 2,000 World Popl: 9,500 Total Countries: 2 People Cluster: South Asia Hindu - other Main Language: Bengali Main Religion: Hinduism Status: **# Frontier Unreached** Evangelicals: 0.00% Chr Adherents: 0.00% Scripture: Complete Bible