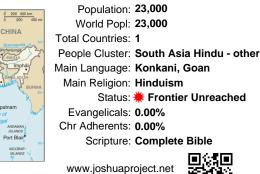

Population: 23,000 World Popl: 23,000 Total Countries: 1 People Cluster: South Asia Hindu - other Main Language: Konkani, Goan Main Religion: Hinduism Status: **# Frontier Unreached** Evangelicals: 0.00% Chr Adherents: 0.00% Scripture: Complete Bible