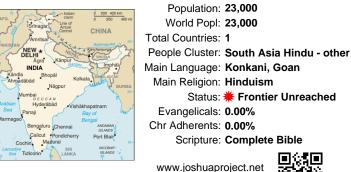

## Pray for the Nations Harkantra in India

Population: 23,000 World Popl: 23,000 Total Countries: 1 People Cluster: South Asia Hindu - other Main Language: Konkani, Goan Main Religion: Hinduism Status: **# Frontier Unreached** Evangelicals: 0.00% Chr Adherents: 0.00% Scripture: Complete Bible