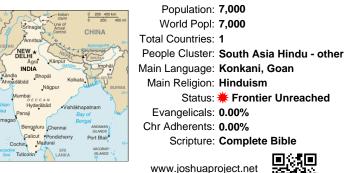

# Pray for the Nations Ghadi in India

Population: 7,000 World Popl: 7,000 Total Countries: 1 People Cluster: South Asia Hindu - other Main Language: Konkani, Goan Main Religion: Hinduism Status: **# Frontier Unreached** Evangelicals: 0.00% Chr Adherents: 0.00% Scripture: Complete Bible