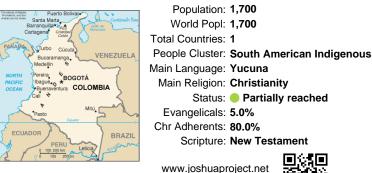

## Pray for the Nations Yucuna in Colombia

Population: 1,700 World Popl: 1,700 Total Countries: 1 People Cluster: South American Indigenous Main Language: Yucuna Main Religion: Christianity Status: Partially reached Evangelicals: 5.0% Chr Adherents: 80.0% Scripture: New Testament

www.joshuaproject.net

"Declare His glory among the nations." Psalm 96:3