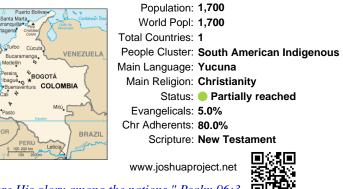

### Pray for the Nations Yucuna in Colombia

Population: 1,700 World Popl: 1,700 Total Countries: 1 People Cluster: South American Indigenous Main Language: Yucuna Main Religion: Christianity Status: Partially reached Evangelicals: 5.0% Chr Adherents: 80.0% Scripture: New Testament

www.joshuaproject.net

"Declare His glory among the nations." Psalm 96:3