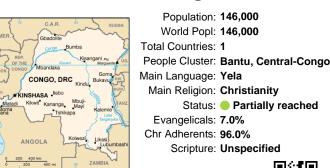

# Pray for the Nations Yela in Congo, DRC

Population: 146,000 World Popl: 146,000 Total Countries: 1 People Cluster: Bantu, Central-Congo Main Language: Yela Main Religion: Christianity Status: Partially reached Evangelicals: 7.0% Chr Adherents: 96.0% Scripture: Unspecified

www.joshuaproject.net