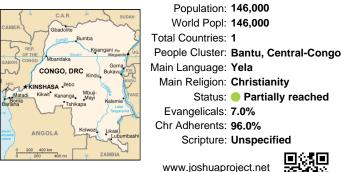

#### Pray for the Nations Yela in Congo, DRC

Population: 146,000 World Popl: 146,000 Total Countries: 1 People Cluster: Bantu, Central-Congo Main Language: Yela Main Religion: Christianity Status: 
Partially reached Evangelicals: 7.0% Chr Adherents: 96.0% Scripture: Unspecified

www.joshuaproject.net

"Declare His glory among the nations." Psalm 96:3

Yela in Congo, DRC