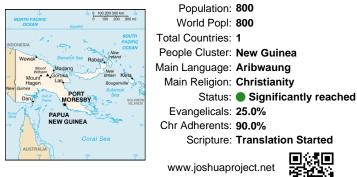

### Pray for the Nations Yalu in Papua New Guinea

Population: 800 World Popl: 800 Total Countries: 1 People Cluster: New Guinea Main Language: Aribwaung Main Religion: Christianity Status: Significantly reached Evangelicals: 25.0% Chr Adherents: 90.0% Scripture: Translation Started

www.joshuaproject.net

"Declare His glory among the nations." Psalm 96:3