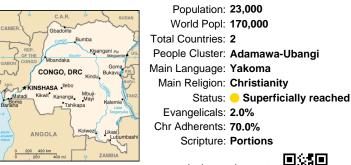

#### Pray for the Nations Yakoma in Congo, DRC

Population: 23,000 World Popl: 170,000 Total Countries: 2 People Cluster: Adamawa-Ubangi Main Language: Yakoma Main Religion: Christianity Status: - Superficially reached Evangelicals: 2.0% Chr Adherents: 70.0% Scripture: Portions