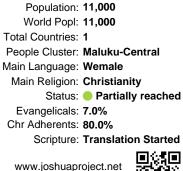

### Pray for the Nations Wemale, South in Indonesia

Population: 11,000 World Popl: 11,000 Total Countries: 1 People Cluster: Maluku-Central Main Language: Wemale Main Religion: Christianity Status: 
 Partially reached Evangelicals: 7.0% Chr Adherents: 80.0%

Scripture: Translation Started

"Declare His glory among the nations." Psalm 96:3