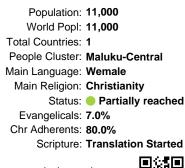

# Pray for the Nations Wemale, South in Indonesia

Population: 11,000 World Popl: 11,000 Total Countries: 1 People Cluster: Maluku-Central Main Language: Wemale Main Religion: Christianity Status: Partially reached Evangelicals: 7.0% Chr Adherents: 80.0% Scripture: Translation Started