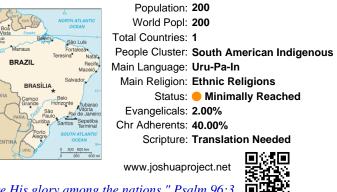

### Pray for the Nations Uru-Pa-In in Brazil

BRAZII

|                          | Population:      | 200                       |
|--------------------------|------------------|---------------------------|
| NTIC                     | World Popl:      | 200                       |
|                          | Total Countries: | 1                         |
| Natal                    | People Cluster:  | South American Indigenous |
| Recife                   | Main Language:   | Uru-Pa-In                 |
|                          | Main Religion:   | Ethnic Religions          |
| 15                       | Status:          | Minimally Reached         |
| barao<br>ória<br>Janeiro | Evangelicals:    | 2.00%                     |
| petiba<br>minal          | Chr Adherents:   | 40.00%                    |
| ANTIC<br>N<br>30-        | Scripture:       | Translation Needed        |
| 600 mi                   |                  |                           |