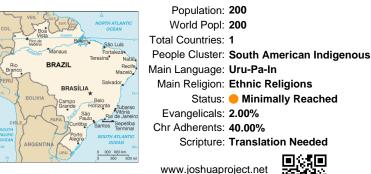

## Pray for the Nations Uru-Pa-In in Brazil

Population: 200 World Popl: 200 Total Countries: 1 People Cluster: South American Indigenous Main Language: Uru-Pa-In Main Religion: Ethnic Religions Status: 
Minimally Reached Evangelicals: 2.00% Chr Adherents: 40.00% Scripture: Translation Needed