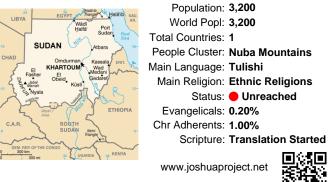

# Pray for the Nations Tulishi in Sudan

Population: 3,200 World Popl: 3,200 Total Countries: 1 People Cluster: Nuba Mountains Main Language: Tulishi Main Religion: Ethnic Religions Status: • Unreached Evangelicals: 0.20% Chr Adherents: 1.00% Scripture: Translation Started

# Pray for the Nations Tulishi in Sudan

www.joshuaproject.net

Population: 3,200 World Popl: 3,200 Total Countries: 1 People Cluster: Nuba Mountains Main Language: Tulishi Main Religion: Ethnic Religions Status: • Unreached Evangelicals: 0.20% Chr Adherents: 1.00% Scripture: Translation Started

Population: 3,200 World Popl: 3,200 Total Countries: 1 People Cluster: Nuba Mountains Main Language: Tulishi Main Religion: Ethnic Religions Status: • Unreached Evangelicals: 0.20% Chr Adherents: 1.00% Scripture: Translation Started

## Pray for the Nations Tulishi in Sudan

Population: 3,200 World Popl: 3,200 Total Countries: 1 People Cluster: Nuba Mountains Main Language: Tulishi Main Religion: Ethnic Religions Status: • Unreached Evangelicals: 0.20% Chr Adherents: 1.00% Scripture: Translation Started