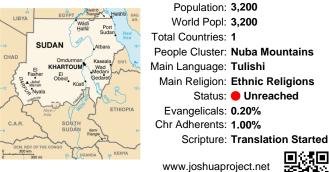

# Pray for the Nations Tulishi in Sudan

Population: 3,200 World Popl: 3,200 Total Countries: 1 People Cluster: Nuba Mountains Main Language: Tulishi Main Religion: Ethnic Religions Status: • Unreached Evangelicals: 0.20% Chr Adherents: 1.00% Scripture: Translation Started

# Pray for the Nations Tulishi in Sudan

www.joshuaproject.net

Population: 3,200 World Popl: 3,200 Total Countries: 1 People Cluster: Nuba Mountains Main Language: Tulishi Main Religion: Ethnic Religions Status: • Unreached Evangelicals: 0.20% Chr Adherents: 1.00% Scripture: Translation Started

Population: 3,200 World Popl: 3,200 Total Countries: 1 People Cluster: Nuba Mountains Main Language: Tulishi Main Religion: Ethnic Religions Status: • Unreached Evangelicals: 0.20% Chr Adherents: 1.00% Scripture: Translation Started

## Pray for the Nations Tulishi in Sudan

Population: 3,200 World Popl: 3,200 Total Countries: 1 People Cluster: Nuba Mountains Main Language: Tulishi Main Religion: Ethnic Religions Status: • Unreached Evangelicals: 0.20% Chr Adherents: 1.00% Scripture: Translation Started