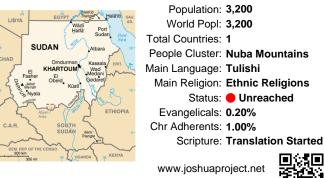

# Pray for the Nations Tulishi in Sudan

Population: 3,200 World Popl: 3,200 Total Countries: 1 People Cluster: Nuba Mountains Main Language: Tulishi Main Religion: Ethnic Religions Status: • Unreached Evangelicals: 0.20% Chr Adherents: 1.00% Scripture: Translation Started

# Pray for the Nations Tulishi in Sudan

www.joshuaproject.net

Population: 3,200 World Popl: 3,200 Total Countries: 1 People Cluster: Nuba Mountains Main Language: Tulishi Main Religion: Ethnic Religions Status: • Unreached Evangelicals: 0.20% Chr Adherents: 1.00% Scripture: Translation Started

Population: 3,200 World Popl: 3,200 Total Countries: 1 People Cluster: Nuba Mountains Main Language: Tulishi Main Religion: Ethnic Religions Status: • Unreached Evangelicals: 0.20% Chr Adherents: 1.00% Scripture: Translation Started

## Pray for the Nations Tulishi in Sudan

Population: 3,200 World Popl: 3,200 Total Countries: 1 People Cluster: Nuba Mountains Main Language: Tulishi Main Religion: Ethnic Religions Status: • Unreached Evangelicals: 0.20% Chr Adherents: 1.00% Scripture: Translation Started