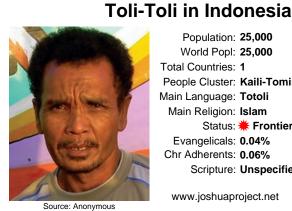

#### Toli-Toli in Indonesia

Population: 25,000 World Popl: 25,000

Total Countries: 1

People Cluster: Kaili-Tomini of Sulawesi

Main Language: Totoli Main Religion: Islam

Status: \* Frontier Unreached

Evangelicals: 0.04% Chr Adherents: 0.06% Scripture: Unspecified