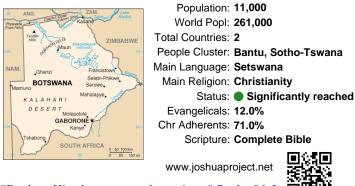

#### Pray for the Nations Tswana-Tlokwa in Botswana

Population: 11,000 World Popl: 261,000 Total Countries: 2 People Cluster: Bantu, Sotho-Tswana Main Language: Setswana Main Religion: Christianity Status: Significantly reached Evangelicals: 12.0% Chr Adherents: 71.0% Scripture: Complete Bible

www.joshuaproject.net

"Declare His glory among the nations." Psalm 96:3