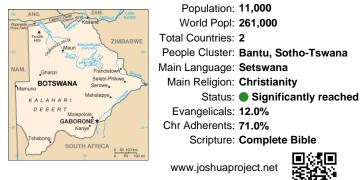

# Pray for the Nations Tswana-Tlokwa in Botswana

Population: 11,000 World Popl: 261,000 Total Countries: 2 People Cluster: Bantu, Sotho-Tswana Main Language: Setswana Main Religion: Christianity Status: Significantly reached Evangelicals: 12.0% Chr Adherents: 71.0% Scripture: Complete Bible

www.joshuaproject.net

"Declare His glory among the nations." Psalm 96:3