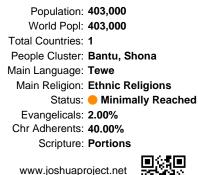

#### *Pray for the Nations* **Tewe in Mozambique**

Population: 403,000 World Popl: 403,000 Total Countries: 1 People Cluster: Bantu, Shona Main Language: Tewe Main Religion: Ethnic Religions Status: Minimally Reached Evangelicals: 2.00% Chr Adherents: 40.00% Scripture: Portions

## *Pray for the Nations* **Tewe in Mozambique**

|                                | -                               |
|--------------------------------|---------------------------------|
| TANZANIA                       | Population: 403,000             |
|                                | World Popl: 403,000             |
| Lichinga Pemba                 | Total Countries: 1              |
| Cidade<br>de Nacala<br>Nampula | People Cluster: Bantu, Shona    |
|                                | Main Language: Tewe             |
| timolo j                       | Main Religion: Ethnic Religions |
| Beina d                        | Status: 😑 Minimally Reached     |
|                                | Evangelicals: 2.00%             |
| antany                         | Chr Adherents: 40.00%           |
| UTO                            | Scripture: Portions             |
| OCEAN                          | ~~~~~                           |

# Pray for the Nations

Population: 403,000 World Popi: 403,000 Total Countries: 1 People Cluster: Bantu, Shona Main Language: Tewe Main Religion: Ethnic Religions Status: Minimally Reached Evangelicals: 2.00% Chr Adherents: 40.00% Scripture: Portions

Population: 403,000 World Popi: 403,000 Total Countries: 1 People Cluster: Bantu, Shona Main Language: Tewe Main Religion: Ethnic Religions Status: O Minimally Reached Evangelicals: 2.00% Chr Adherents: 40.00% Scripture: Portions

# Pray for the Nations Tewe in Mozambique

Population: 403,000 World Popl: 403,000 Total Countries: 1 People Cluster: Bantu, Shona Main Language: Tewe Main Religion: Ethnic Religions Status: • Minimally Reached Evangelicals: 2.00% Chr Adherents: 40.00% Scripture: Portions