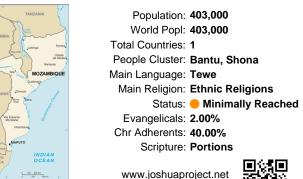

#### *Pray for the Nations* **Tewe in Mozambique**

Population: 403,000 World Popl: 403,000 Total Countries: 1 People Cluster: Bantu, Shona Main Language: Tewe Main Religion: Ethnic Religions Status: Minimally Reached Evangelicals: 2.00% Chr Adherents: 40.00% Scripture: Portions

## *Pray for the Nations* **Tewe in Mozambique**

|                                | -                               |
|--------------------------------|---------------------------------|
| TANZANIA                       | Population: 403,000             |
|                                | World Popl: 403,000             |
| Lichinga Pemba                 | Total Countries: 1              |
| Cidade<br>de Nacala<br>Nampula | People Cluster: Bantu, Shona    |
|                                | Main Language: Tewe             |
| timolo j                       | Main Religion: Ethnic Religions |
| Beina d                        | Status: 😑 Minimally Reached     |
|                                | Evangelicals: 2.00%             |
| antany                         | Chr Adherents: 40.00%           |
| UTO                            | Scripture: Portions             |
| OCEAN                          | ~~~~~                           |

# Pray for the Nations

Population: 403,000 World Popi: 403,000 Total Countries: 1 People Cluster: Bantu, Shona Main Language: Tewe Main Religion: Ethnic Religions Status: Minimally Reached Evangelicals: 2.00% Chr Adherents: 40.00% Scripture: Portions

Population: 403,000 World Popi: 403,000 Total Countries: 1 People Cluster: Bantu, Shona Main Language: Tewe Main Religion: Ethnic Religions Status: O Minimally Reached Evangelicals: 2.00% Chr Adherents: 40.00% Scripture: Portions

# Pray for the Nations Tewe in Mozambique

Population: 403,000 World Popl: 403,000 Total Countries: 1 People Cluster: Bantu, Shona Main Language: Tewe Main Religion: Ethnic Religions Status: • Minimally Reached Evangelicals: 2.00% Chr Adherents: 40.00% Scripture: Portions