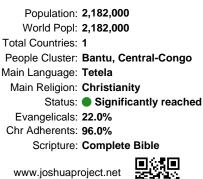

### Pray for the Nations Tetela, Sungu in Congo, DRC

Population: 2,182,000 World Popl: 2,182,000 Total Countries: 1 People Cluster: Bantu, Central-Congo Main Language: Tetela Main Religion: Christianity Status: Significantly reached Evangelicals: 22.0% Chr Adherents: 96.0% Scripture: Complete Bible www.joshuaproject.net

"Declare His glory among the nations." Psalm 96:3