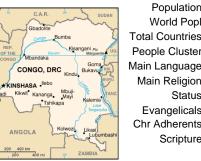

## Pray for the Nations Tetela, Sungu in Congo, DRC

Population: 2,182,000 World Popl: 2,182,000 Total Countries: 1 People Cluster: Bantu, Central-Congo Main Language: Tetela Main Religion: Christianity Status: Significantly reached Evangelicals: 22.0% Chr Adherents: 96.0% Scripture: Complete Bible

# Pray for the Nations Tetela, Sungu in Congo, DRC

Population: 2,182,000 World Popl: 2,182,000 Total Countries: 1 People Cluster: Bantu, Central-Congo Main Language: Tetela Main Religion: Christianity Status: Significantly reached Evangelicals: 22.0% Chr Adherents: 96.0% Scripture: Complete Bible

#### Pray for the Nations Tetela, Sungu in Congo, DRC

Population: 2,182,000 World Popl: 2,182,000 Total Countries: 1 People Cluster: Bantu, Central-Congo Main Language: Tetela Main Religion: Christianity Status: Significantly reached Evangelicals: 22.0% Chr Adherents: 96.0% Scripture: Complete Bible

### Pray for the Nations Tetela, Sungu in Congo, DRC

Population: 2,182,000 World Popl: 2,182,000 Total Countries: 1 People Cluster: Bantu, Central-Congo Main Language: Tetela Main Religion: Christianity Status: Significantly reached Evangelicals: 22.0% Chr Adherents: 96.0% Scripture: Complete Bible www.joshuaproject.net