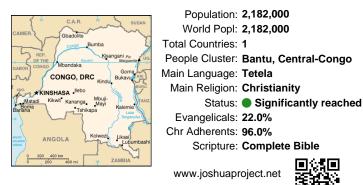

## Pray for the Nations Tetela, Sungu in Congo, DRC

Population: 2,182,000 World Popl: 2,182,000 Total Countries: 1 People Cluster: Bantu, Central-Congo Main Language: Tetela Main Religion: Christianity Status: Significantly reached Evangelicals: 22.0% Chr Adherents: 96.0% Scripture: Complete Bible

www.joshuaproject.net

"Declare His glory among the nations." Psalm 96:3