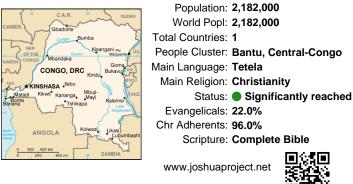

# Pray for the Nations Tetela, Sungu in Congo, DRC

Population: 2,182,000 World Popl: 2,182,000 Total Countries: 1 People Cluster: Bantu, Central-Congo Main Language: Tetela Main Religion: Christianity Status: Significantly reached Evangelicals: 22.0% Chr Adherents: 96.0% Scripture: Complete Bible

www.joshuaproject.net

"Declare His glory among the nations." Psalm 96:3