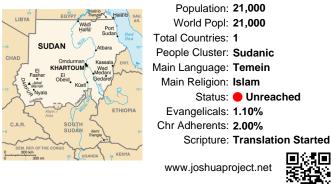

## Pray for the Nations Temain, Ronge in Sudan

Population: 21,000 World Popl: 21,000 Total Countries: 1 People Cluster: Sudanic Main Language: Temein Main Religion: Islam Status: • Unreached Evangelicals: 1.10% Chr Adherents: 2.00% Scripture: Translation Started

www.joshuaproject.net