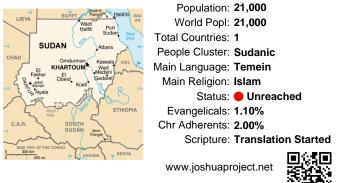

#### *Pray for the Nations* Temain, Ronge in Sudan

SUDAN

Population: 21,000 World Popl: 21,000 Total Countries: 1 People Cluster: Sudanic Main Language: Temein Main Religion: Islam Status: • Unreached Evangelicals: 1.10% Chr Adherents: 2.00% Scripture: Translation Started