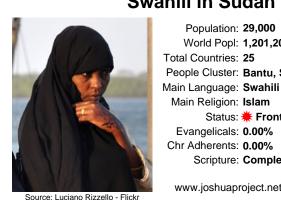

#### Swahili in Sudan

Population: 29,000 World Popl: 1,201,200 Total Countries: 25

People Cluster: Bantu, Swahili Main Language: Swahili Main Religion: Islam

Status: \* Frontier Unreached

Evangelicals: 0.00% Chr Adherents: 0.00%

Scripture: Complete Bible

www.joshuaproject.net

"Declare His glory among the nations." Psalm 96:3