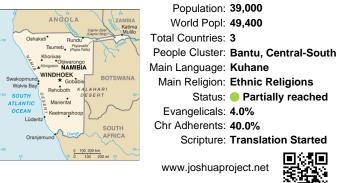

#### Pray for the Nations Subia, Chikwahane in Namibia

Population: 39,000 World Popl: 49,400 Total Countries: 3 People Cluster: Bantu, Central-South Main Language: Kuhane Main Religion: Ethnic Religions Status: Partially reached Evangelicals: 4.0% Chr Adherents: 40.0% Scripture: Translation Started