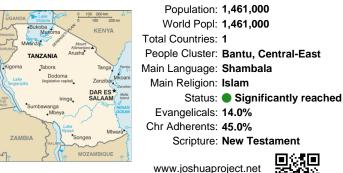

# Pray for the Nations Shambala in Tanzania

Population: 1,461,000 World Popl: 1,461,000 Total Countries: 1 People Cluster: Bantu, Central-East Main Language: Shambala Main Religion: Islam Status: Significantly reached Evangelicals: 14.0% Chr Adherents: 45.0% Scripture: New Testament

www.joshuaproject.net

"Declare His glory among the nations." Psalm 96:3