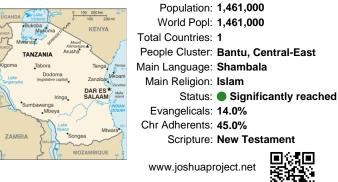

### Pray for the Nations Shambala in Tanzania

Population: 1,461,000 World Popl: 1,461,000 Total Countries: 1 People Cluster: Bantu, Central-East Main Language: Shambala Main Religion: Islam Status: Significantly reached Evangelicals: 14.0% Chr Adherents: 45.0% Scripture: New Testament

www.joshuaproject.net

"Declare His glory among the nations." Psalm 96:3