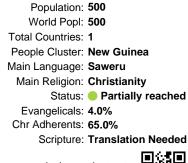

#### Pray for the Nations Saweru in Indonesia

Population: 500 World Popl: 500 Total Countries: 1 People Cluster: New Guinea Main Language: Saweru Main Religion: Christianity Status: Partially reached Evangelicals: 4.0% Chr Adherents: 65.0% Scripture: Translation Needed

Population: 500 World Popl: 500 untries: 1 Cluster: New Guinea nguage: Saweru eligion: Christianity Status: Partially reached gelicals: 4.0% nerents: 65.0% Scripture: Translation Needed

"Declare His glory among the nations." Psalm 96:3

#### Pray for the Nations Saweru in Indonesia

www.joshuaproject.net

Population: 500

World Popl: 500 Total Countries: 1 People Cluster: New Guinea Main Language: Saweru Main Religion: Christianity Status: Partially reached Evangelicals: 4.0% Chr Adherents: 65.0% Scripture: Translation Needed

### *Pray for the Nations* Saweru in Indonesia

Population: 500 World Popl: 500 Total Countries: 1 People Cluster: New Guinea Main Language: Saweru Main Religion: Christianity Status: Partially reached Evangelicals: 4.0% Chr Adherents: 65.0% Scripture: Translation Needed

Pray for the Nations Saweru in Indonesia

Population: 500 World Popl: 500 Total Countries: 1 People Cluster: New Guinea Main Language: Saweru Main Religion: Christianity Status: Partially reached Evangelicals: 4.0% Chr Adherents: 65.0% Scripture: Translation Needed

## Pray for the Nations Saweru in Indonesia

Population: 500 World Popl: 500 Total Countries: 1 People Cluster: New Guinea Main Language: Saweru Main Religion: Christianity Status: Partially reached Evangelicals: 4.0% Chr Adherents: 65.0% Scripture: Translation Needed

### Pray for the Nations Saweru in Indonesia

Population: 500 World Popl: 500 Total Countries: 1 People Cluster: New Guinea Main Language: Saweru Main Religion: Christianity Status: 
Partially reached Evangelicals: 4.0% Chr Adherents: 65.0%

Scripture: Translation Needed

www.joshuaproject.net

"Declare His glory among the nations." Psalm 96:3

"Declare His glory among the nations." Psalm 96:3