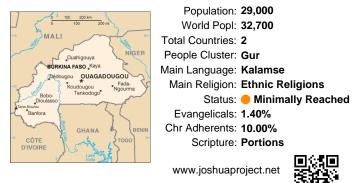

### Pray for the Nations Samo, Kalemse in Burkina Faso

| Dudhigouya<br>MALI<br>Ouahigouya<br>Dedougou<br>Dedougou<br>Dedougou<br>Dedougou<br>Dedougou<br>Dedougou<br>Dedougou<br>Magouma<br>Dedougou<br>Magouma<br>Tenkodogo<br>Magouma<br>Tenkodogo |
|---------------------------------------------------------------------------------------------------------------------------------------------------------------------------------------------|
| Ouahigouya<br>BURKINA FASO - Kaya<br>Dedougou OUAGADOUGOU<br>Fada-<br>Ngourna<br>Dedolasso<br>Tenkodogo                                                                                     |
| Bobo<br>Pedougou OUAGADOUGOU<br>Koudougou Fada<br>Bobo<br>Doulasso<br>Yen course                                                                                                            |
| Bobo<br>Pedougou OUAGADOUGOU<br>Koudougou Fada<br>Bobo<br>Doulasso<br>Yen course                                                                                                            |
| Dedougou QUAGADOUGOU<br>koudougou Pada-<br>Dioulasso<br>Trenkodogo Ngourna                                                                                                                  |
| Roudougou<br>Bobo-<br>Diculasso                                                                                                                                                             |
| Bobo-<br>Dioulasso                                                                                                                                                                          |
| Dioulasso                                                                                                                                                                                   |
|                                                                                                                                                                                             |
| Banfora                                                                                                                                                                                     |
|                                                                                                                                                                                             |
| GHANA BENIN                                                                                                                                                                                 |
| CÔTE                                                                                                                                                                                        |
| a Lake The                                                                                                                                                                                  |

Population: 29,000 World Popl: 32,700 Total Countries: 2 People Cluster: Gur Main Language: Kalamse Main Religion: Ethnic Religions Status: 
Minimally Reached Evangelicals: 1.40% Chr Adherents: 10.00% Scripture: Portions