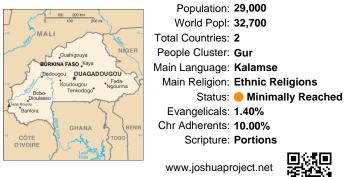

### Pray for the Nations Samo, Kalemse in Burkina Faso

| Dudhigouya<br>MALI<br>Ouahigouya<br>Dedougou<br>Dedougou<br>Dedougou<br>Dedougou<br>Dedougou<br>Dedougou<br>Dedougou<br>Magouma<br>Dedougou<br>Magouma<br>Tenkodogo<br>Magouma<br>Tenkodogo |
|---------------------------------------------------------------------------------------------------------------------------------------------------------------------------------------------|
| Ouahigouya<br>BURKINA FASO - Kaya<br>Dedougou OUAGADOUGOU<br>Fada-<br>Ngourna<br>Dedolasso<br>Tenkodogo                                                                                     |
| Bobo<br>Pedougou OUAGADOUGOU<br>Koudougou Fada<br>Bobo<br>Doulasso<br>Yen course                                                                                                            |
| Bobo<br>Pedougou OUAGADOUGOU<br>Koudougou Fada<br>Bobo<br>Doulasso<br>Yen course                                                                                                            |
| Dedougou QUAGADOUGOU<br>koudougou Pada-<br>Dioulasso<br>Trenkodogo Ngourna                                                                                                                  |
| Roudougou<br>Bobo-<br>Diculasso                                                                                                                                                             |
| Bobo-<br>Dioulasso                                                                                                                                                                          |
| Dioulasso                                                                                                                                                                                   |
|                                                                                                                                                                                             |
| Banfora                                                                                                                                                                                     |
|                                                                                                                                                                                             |
| GHANA BENIN                                                                                                                                                                                 |
| CÔTE                                                                                                                                                                                        |
| a Lake The                                                                                                                                                                                  |

Population: 29,000 World Popl: 32,700 Total Countries: 2 People Cluster: Gur Main Language: Kalamse Main Religion: Ethnic Religions Status: 
Minimally Reached Evangelicals: 1.40% Chr Adherents: 10.00% Scripture: Portions