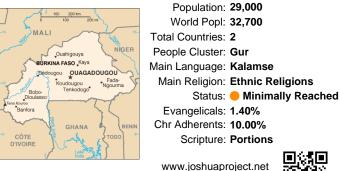

#### Pray for the Nations Samo, Kalemse in Burkina Faso

|                      | Population: 29,000              |
|----------------------|---------------------------------|
|                      | World Popl: 32,700              |
| MALI                 | Total Countries: 2              |
| Ouahigouya           | People Cluster: Gur             |
| BURKINA FASO Kaya    | Main Language: Kalamse          |
| -2 Koudougou • Fada- | Main Religion: Ethnic Religions |
| Bobo-<br>Dioulasso   | Status: 😑 Minimally Reached     |
| Banfora              | Evangelicals: 1.40%             |
| GHANA BENIN          | Chr Adherents: 10.00%           |
|                      | Scripture: Portions             |
| 2 Lako Vota          |                                 |

www.joshuaproject.net

"Declare His glory among the nations." Psalm 96:3