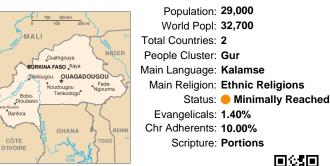

# Pray for the Nations Samo, Kalemse in Burkina Faso

| 100 200 km         | Population: 29,000              |
|--------------------|---------------------------------|
| 0 100 200 mi       | World Popl: 32,700              |
| MALI -             | Total Countries: 2              |
| Ouahigouya         | People Cluster: Gur             |
| BURKINA FASO Kaya  | Main Language: Kalamse          |
| Koudougou • Fada-  | Main Religion: Ethnic Religions |
| Bobo-<br>Dioulasso | Status: 🛑 Minimally Reached     |
| Banfora            | Evangelicals: 1.40%             |
| GHANA BENIN        | Chr Adherents: 10.00%           |
| CÔTE               | Scripture: Portions             |
| Lake the           | ~~~~~                           |

www.joshuaproject.net

"Declare His glory among the nations." Psalm 96:3