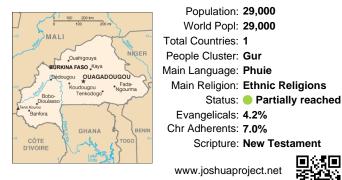

## Pray for the Nations Pwo in Burkina Faso

Population: 29,000 World Popl: 29,000 Total Countries: 1 People Cluster: Gur Main Language: Phuie Main Religion: Ethnic Religions Status: Partially reached Evangelicals: 4.2% Chr Adherents: 7.0% Scripture: New Testament

www.joshuaproject.net