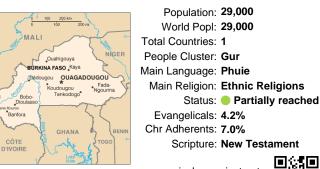

## Pray for the Nations Pwo in Burkina Faso

Population: 29,000 World Popl: 29,000 Total Countries: 1 People Cluster: Gur Main Language: Phuie Main Religion: Ethnic Religions Status: Partially reached Evangelicals: 4.2% Chr Adherents: 7.0% Scripture: New Testament