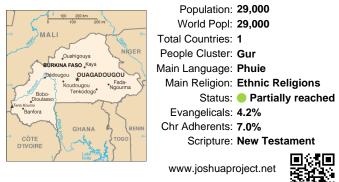

# Pray for the Nations Pwo in Burkina Faso

| ) 100 _200 km      | Population: 29,000                                                                                                                                                                                                                                                                                                                                                                                                                                                                                                                                                                                                                                                                                                                                                                                                                                                                                                                                                                              |
|--------------------|-------------------------------------------------------------------------------------------------------------------------------------------------------------------------------------------------------------------------------------------------------------------------------------------------------------------------------------------------------------------------------------------------------------------------------------------------------------------------------------------------------------------------------------------------------------------------------------------------------------------------------------------------------------------------------------------------------------------------------------------------------------------------------------------------------------------------------------------------------------------------------------------------------------------------------------------------------------------------------------------------|
| j 6 100 200 mi     | World Popl: 29,000                                                                                                                                                                                                                                                                                                                                                                                                                                                                                                                                                                                                                                                                                                                                                                                                                                                                                                                                                                              |
| MALI -             | Total Countries: 1                                                                                                                                                                                                                                                                                                                                                                                                                                                                                                                                                                                                                                                                                                                                                                                                                                                                                                                                                                              |
| Ouahigouya         | People Cluster: Gur                                                                                                                                                                                                                                                                                                                                                                                                                                                                                                                                                                                                                                                                                                                                                                                                                                                                                                                                                                             |
| BURKINA FASO Kaya  | Main Language: Phuie                                                                                                                                                                                                                                                                                                                                                                                                                                                                                                                                                                                                                                                                                                                                                                                                                                                                                                                                                                            |
| Koudougou • Fada   | Main Religion: Ethnic Religions                                                                                                                                                                                                                                                                                                                                                                                                                                                                                                                                                                                                                                                                                                                                                                                                                                                                                                                                                                 |
| Bobo-<br>Diculasso | Status:   Partially reached                                                                                                                                                                                                                                                                                                                                                                                                                                                                                                                                                                                                                                                                                                                                                                                                                                                                                                                                                                     |
| Banfora            | Evangelicals: 4.2%                                                                                                                                                                                                                                                                                                                                                                                                                                                                                                                                                                                                                                                                                                                                                                                                                                                                                                                                                                              |
| GHANA BENIN        | Chr Adherents: 7.0%                                                                                                                                                                                                                                                                                                                                                                                                                                                                                                                                                                                                                                                                                                                                                                                                                                                                                                                                                                             |
| D'IVOIRE           | Scripture: New Testament                                                                                                                                                                                                                                                                                                                                                                                                                                                                                                                                                                                                                                                                                                                                                                                                                                                                                                                                                                        |
| a Lake the Lake    | IN CONTRACTOR OF CONT |

www.joshuaproject.net

"Declare His glory among the nations." Psalm 96:3