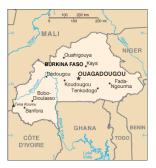

# Pray for the Nations Pwo in Burkina Faso

| 0 100 200 km               |   |
|----------------------------|---|
| MALI                       |   |
| Ouahigouya<br>BURKINA FASO |   |
| Dédougou OUAGADOUGOU       | 5 |
| Bobo-<br>Dioulasso         |   |
| Banfora                    |   |
| GHANA BENIN                |   |
|                            |   |
| 2 Lake De                  |   |

Population: 29,000 World Popl: 29,000 Total Countries: 1 People Cluster: Gur Main Language: Phuie Main Religion: Ethnic Religions Status: Partially reached Evangelicals: 4.2% Chr Adherents: 7.0% Scripture: New Testament

www.joshuaproject.net

"Declare His glory among the nations." Psalm 96:3