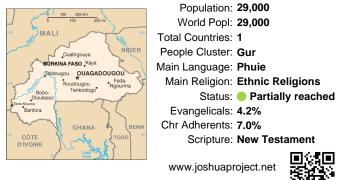

#### Pray for the Nations Pwo in Burkina Faso

| -10 MALI 10-                                                                                     |
|--------------------------------------------------------------------------------------------------|
| Ouahigouya<br>BURKINA FASO , Kaya                                                                |
| Dedougou OUAGADOUGOU<br>Koudougou - Fada<br>Bobo-<br>Tenkodogo - Doulasso<br>Tenkozou<br>Barlora |
| CÔTE<br>DIVOIRE                                                                                  |

| Population: 29,000             |    |
|--------------------------------|----|
| World Popl: 29,000             |    |
| al Countries: <b>1</b>         | Тс |
| ople Cluster: <b>Gur</b>       | Ρ  |
| n Language: <b>Phuie</b>       | Ma |
| ain Religion: Ethnic Religions | I  |
| Status: Partially reached      |    |
| Evangelicals: 4.2%             |    |
| r Adherents: 7.0%              | С  |
| Scripture: New Testament       |    |
| I CIN                          |    |
|                                |    |

www.joshuaproject.net