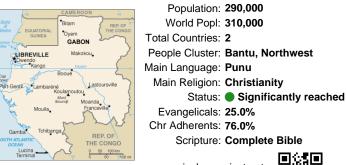

# Pray for the Nations Punu in Gabon

| CAMEROON                         | Population: 290,000              |
|----------------------------------|----------------------------------|
| Bitam REP. OF                    | World Popl: <b>310,000</b>       |
| GABON                            | Total Countries: 2               |
|                                  | People Cluster: Bantu, Northwest |
| Owendo<br>Kango Equator<br>Boque | Main Language: Punu              |
| Sentil Lambaréné                 | Main Religion: Christianity      |
| Mont<br>Iboundy Moanda           | Status:  Status:  Status:        |
| Mouila Franceville               | Evangelicals: 25.0%              |
| amba Tchibanga                   | Chr Adherents: 76.0%             |
| ATLANTIC CEAN REP. OF THE CONGO  | Scripture: Complete Bible        |
| Terminal                         | जि <i>र्</i> होत                 |

www.joshuaproject.net

"Declare His glory among the nations." Psalm 96:3