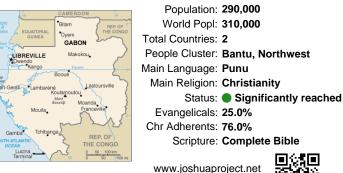

## Pray for the Nations Punu in Gabon

Population: 290,000 World Popl: 310,000 Total Countries: 2 People Cluster: Bantu, Northwest Main Language: Punu Main Religion: Christianity Status: Significantly reached Evangelicals: 25.0% Chr Adherents: 76.0% Scripture: Complete Bible