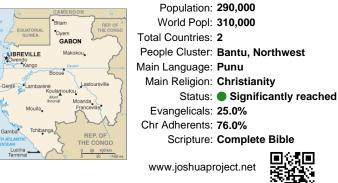

#### Pray for the Nations Punu in Gabon

Population: 290,000 World Popl: 310,000 Total Countries: 2 People Cluster: Bantu, Northwest Main Language: Punu Main Religion: Christianity Status: Significantly reached Evangelicals: 25.0% Chr Adherents: 76.0% Scripture: Complete Bible