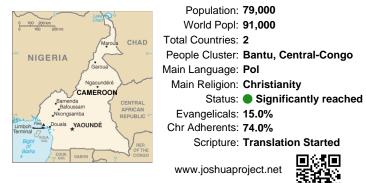

#### Pray for the Nations Pol, Congo Pol in Cameroon

Population: 79,000 World Popl: 91,000 Total Countries: 2 People Cluster: Bantu, Central-Congo Main Language: Pol Main Religion: Christianity Status: Significantly reached Evangelicals: 15.0% Chr Adherents: 74.0% Scripture: Translation Started