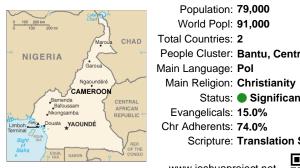

### Pray for the Nations Pol, Congo Pol in Cameroon

People Cluster: Bantu, Central-Congo Status: Significantly reached Scripture: Translation Started

∎₩

"Declare His glory among the nations." Psalm 96:3