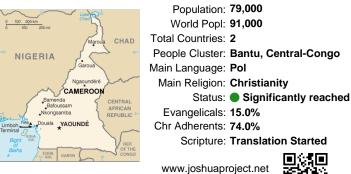

### Pray for the Nations Pol, Congo Pol in Cameroon

People Cluster: Bantu, Central-Congo Status: Significantly reached Scripture: Translation Started

∎₩

"Declare His glory among the nations." Psalm 96:3