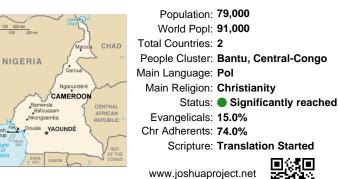

#### Pray for the Nations Pol, Congo Pol in Cameroon

Population: 79,000 World Popl: 91,000 Total Countries: 2 People Cluster: Bantu, Central-Congo Main Language: Pol Main Religion: Christianity Status: Significantly reached Evangelicals: 15.0% Chr Adherents: 74.0% Scripture: Translation Started