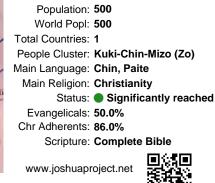

# Pray for the Nations Chin, Paite in Myanmar (Burma)

Population: 500 World Popl: 500 Total Countries: 1 People Cluster: Kuki-Chin-Mizo (Zo) Main Language: Chin, Paite Main Religion: Christianity Status: Significantly reached Evangelicals: 50.0% Chr Adherents: 86.0% Scripture: Complete Bible