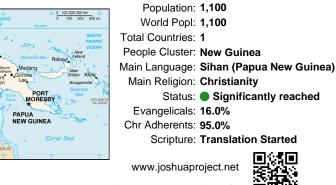

Population: 1,100 World Popl: 1,100 Total Countries: 1 People Cluster: New Guinea Main Language: Sihan (Papua New Guinea) Main Religion: Christianity Status: Significantly reached Evangelicals: 16.0% Chr Adherents: 95.0% Scripture: Translation Started

www.joshuaproject.net

"Declare His glory among the nations." Psalm 96:3