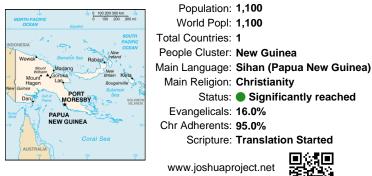

# Pray for the Nations Sihan in Papua New Guinea

Population: 1,100 World Popl: 1,100 Total Countries: 1 People Cluster: New Guinea Main Language: Sihan (Papua New Guinea) Main Religion: Christianity Status: Significantly reached Evangelicals: 16.0% Chr Adherents: 95.0% Scripture: Translation Started

www.joshuaproject.net

"Declare His glory among the nations." Psalm 96:3