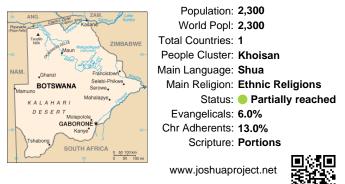

# Pray for the Nations Shua in Botswana

Population: 2,300 World Popl: 2,300 Total Countries: 1 People Cluster: Khoisan Main Language: Shua Main Religion: Ethnic Religions Status: Partially reached Evangelicals: 6.0% Chr Adherents: 13.0% Scripture: Portions

# Pray for the Nations Shua in Botswana

| 20<br>Popanalle          | ANG.<br>Captivi Ziptel<br>(Captivi Sine) | ZAM.<br>Loke<br>Kanba                |            |
|--------------------------|------------------------------------------|--------------------------------------|------------|
| Poparate<br>(Popa Falls) | Teodilo<br>Hills Maun May                | addingadi ZIMBABV                    | VE         |
| NAM.                     | Ghanzi                                   | Francistown                          | 20         |
| Mam                      | BOTSWANA                                 | Selebi-Phikwe<br>Serowe<br>Mahalapye | Ž          |
|                          | KALAHARI<br>DESERT<br>Molepo             | lole                                 |            |
| -55                      | GABORO<br>Kan                            |                                      | 25-        |
| 1                        |                                          | 0 50 100 km                          | o<br>Do mi |