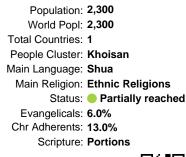

# Pray for the Nations Shua in Botswana

Population: 2,300 World Popl: 2,300 Total Countries: 1 People Cluster: Khoisan Main Language: Shua Main Religion: Ethnic Religions Status: Partially reached Evangelicals: 6.0% Chr Adherents: 13.0% Scripture: Portions

Population: 2,300 World Popl: 2,300 Total Countries: 1 People Cluster: Khoisan Main Language: Shua Main Religion: Ethnic Religions Status: 
Partially reached Evangelicals: 6.0% Chr Adherents: 13.0% Scripture: Portions