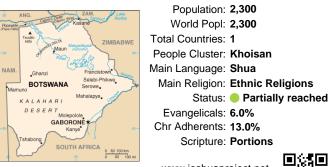

Population: 2,300 World Popl: 2,300 Total Countries: 1 People Cluster: Khoisan Main Language: Shua Main Religion: Ethnic Religions Status: 
Partially reached Evangelicals: 6.0% Chr Adherents: 13.0% Scripture: Portions

### Pray for the Nations Shua in Botswana

| 20<br>Popavalle<br>(Popa Falls)              | Tsodio<br>Hills DEUTA | ZIMBABWE                                             |  |  |
|----------------------------------------------|-----------------------|------------------------------------------------------|--|--|
| NAM.                                         | Ghanzi<br>BOTSWANA    | Francistown<br>Selebi-Phikwe<br>Serowe               |  |  |
| KALAHARI<br>DESERT<br>Molepolole<br>GABORONE |                       |                                                      |  |  |
|                                              | Tshabong              | H AFRICA<br>25 0 100 km<br>25 50 100 km<br>50 100 mi |  |  |