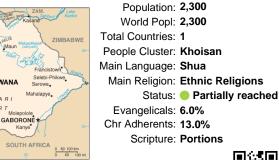

# Pray for the Nations Shua in Botswana

Population: 2,300 World Popl: 2,300 Total Countries: 1 People Cluster: Khoisan Main Language: Shua Main Religion: Ethnic Religions Status: Partially reached Evangelicals: 6.0% Chr Adherents: 13.0% Scripture: Portions

### Pray for the Nations Shua in Botswana

| 20<br>Popavalle<br>(Popa Falls)              | Tsodio<br>Hills DEUTA | ZIMBABWE                                             |  |  |
|----------------------------------------------|-----------------------|------------------------------------------------------|--|--|
| NAM.                                         | Ghanzi<br>BOTSWANA    | Francistown<br>Selebi-Phikwe<br>Serowe               |  |  |
| KALAHARI<br>DESERT<br>Molepolole<br>GABORONE |                       |                                                      |  |  |
|                                              | Tshabong              | H AFRICA<br>25 0 100 km<br>25 50 100 km<br>50 100 mi |  |  |