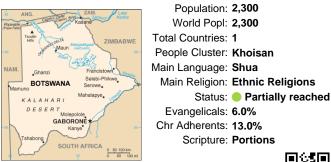

# Pray for the Nations Shua in Botswana

Population: 2,300 World Popl: 2,300 Total Countries: 1 People Cluster: Khoisan Main Language: Shua Main Religion: Ethnic Religions Status: Partially reached Evangelicals: 6.0% Chr Adherents: 13.0% Scripture: Portions

Population: 2,300 World Popl: 2,300 Total Countries: 1 People Cluster: Khoisan Main Language: Shua Main Religion: Ethnic Religions Status: 
Partially reached Evangelicals: 6.0% Chr Adherents: 13.0% Scripture: Portions