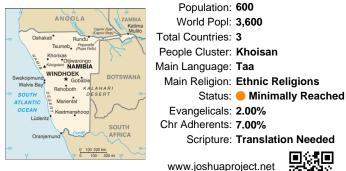

## *Pray for the Nations* Nusan, West Xo in Namibia

| -30 0 100 200 km 30- |
|----------------------|
|----------------------|

| 600                | Population:      |
|--------------------|------------------|
| 3,600              | World Popl:      |
| 3                  | Total Countries: |
| Khoisan            | People Cluster:  |
| Таа                | Main Language:   |
| Ethnic Religions   | Main Religion:   |
| Minimally Reached  | Status:          |
| 2.00%              | Evangelicals:    |
| 7.00%              | Chr Adherents:   |
| Translation Needed | Scripture:       |
|                    |                  |
|                    |                  |