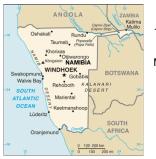

## Pray for the Nations Nusan, West Xo in Namibia

| ANGOLA ZAMBIA<br>Generation                | Population: 600<br>World Popl: 3,600 |
|--------------------------------------------|--------------------------------------|
| -18 Oshakati Rundu (Caprini Sinje) Wullio  | Total Countries: 3                   |
| Tsumeb, Poparatio<br>(Appa Fails)          | People Cluster: Khoisan              |
| Otjiwarongo                                | Main Language: <b>Taa</b>            |
| Swakopmund, Konger Botswana<br>Walvis Bay  | Main Religion: Ethnic Religions      |
| -24 SOUTH<br>ATLANTIC M Mariental          | Status: 🔶 Minimally Reached          |
| OCEAN Reetmanshoop                         | Evangelicals: 2.00%                  |
| Lüderitz                                   | Chr Adherents: 7.00%                 |
| Oranjemund AFRICA                          | Scripture: Translation Needed        |
| -30<br>12 10 100 200 km<br>12 10 200 mi 24 | n (star                              |
|                                            | www.joshuaproject.net                |