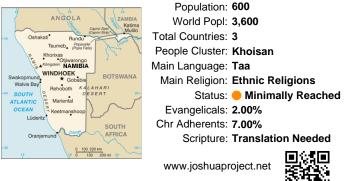

### Pray for the Nations Nusan, West Xo in Namibia

www.joshuaproject.net

ATL

Population: 600 World Popl: 3,600 Total Countries: 3 People Cluster: Khoisan Main Language: Taa Main Religion: Ethnic Religions Status: 
Minimally Reached Evangelicals: 2.00% Chr Adherents: 7.00% Scripture: Translation Needed 