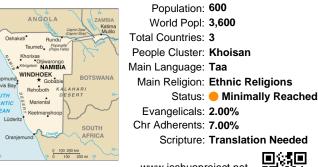

## Pray for the Nations Nusan, West Xo in Namibia

| ANGOLA ZAMBIA<br>Generation                | Population: 600<br>World Popl: 3,600 |
|--------------------------------------------|--------------------------------------|
| -18 Oshakati Rundu (Caprini Sinje) Wullio  | Total Countries: 3                   |
| Tsumeb, Poparatio<br>(Appa Fails)          | People Cluster: Khoisan              |
| Otjiwarongo                                | Main Language: <b>Taa</b>            |
| Swakopmund, Konger Botswana<br>Walvis Bay  | Main Religion: Ethnic Religions      |
| -24 SOUTH<br>ATLANTIC M Mariental          | Status: 🔶 Minimally Reached          |
| OCEAN Reetmanshoop                         | Evangelicals: 2.00%                  |
| Lüderitz                                   | Chr Adherents: 7.00%                 |
| Oranjemund AFRICA                          | Scripture: Translation Needed        |
| -30<br>12 10 100 200 km<br>12 10 200 mi 24 | n (star                              |
|                                            | www.joshuaproject.net                |