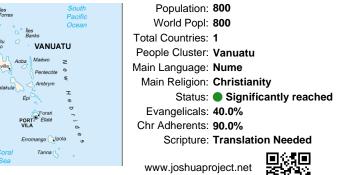

# Pray for the Nations Nume in Vanuatu

| lies South                          | Population: 800                                                                                                                                                                                                                                                                                                                                                                                                                                                                                                                                                                                                                                                                                     |
|-------------------------------------|-----------------------------------------------------------------------------------------------------------------------------------------------------------------------------------------------------------------------------------------------------------------------------------------------------------------------------------------------------------------------------------------------------------------------------------------------------------------------------------------------------------------------------------------------------------------------------------------------------------------------------------------------------------------------------------------------------|
| Pacific     Pacific     Ocean       | World Popl: <b>800</b>                                                                                                                                                                                                                                                                                                                                                                                                                                                                                                                                                                                                                                                                              |
| spiritu (7                          | Total Countries: 1                                                                                                                                                                                                                                                                                                                                                                                                                                                                                                                                                                                                                                                                                  |
| Santo VANUATU                       | People Cluster: Vanuatu                                                                                                                                                                                                                                                                                                                                                                                                                                                                                                                                                                                                                                                                             |
| ganville, Aoba Maéwo Z              | Main Language: Nume                                                                                                                                                                                                                                                                                                                                                                                                                                                                                                                                                                                                                                                                                 |
| Malakula                            | Main Religion: Christianity                                                                                                                                                                                                                                                                                                                                                                                                                                                                                                                                                                                                                                                                         |
| Épi                                 | Status:  Status:  Status:                                                                                                                                                                                                                                                                                                                                                                                                                                                                                                                                                                                                                                                                           |
| Forari                              | Evangelicals: 40.0%                                                                                                                                                                                                                                                                                                                                                                                                                                                                                                                                                                                                                                                                                 |
| PORT <sup>®'</sup> Éfaté<br>VILA c. | Chr Adherents: 90.0%                                                                                                                                                                                                                                                                                                                                                                                                                                                                                                                                                                                                                                                                                |
| Erromango 🔁 Ipota 🖏                 | Scripture: Translation Needed                                                                                                                                                                                                                                                                                                                                                                                                                                                                                                                                                                                                                                                                       |
| Coral Tanna 🖒 🖕                     | internet in the second s |
| <u> </u>                            | www.joshuaproject.net                                                                                                                                                                                                                                                                                                                                                                                                                                                                                                                                                                                                                                                                               |

"Declare His glory among the nations." Psalm 96:3