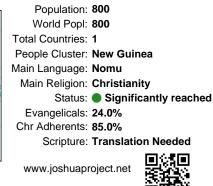

### Pray for the Nations Nomu in Papua New Guinea

Population: 800 World Popl: 800 Total Countries: 1 People Cluster: New Guinea Main Language: Nomu Main Religion: Christianity Status: Significantly reached Evangelicals: 24.0% Chr Adherents: 85.0% Scripture: Translation Needed