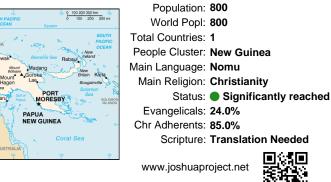

### Pray for the Nations Nomu in Papua New Guinea

Population: 800 World Popl: 800 Total Countries: 1 People Cluster: New Guinea Main Language: Nomu Main Religion: Christianity Status: Significantly reached Evangelicals: 24.0% Chr Adherents: 85.0% Scripture: Translation Needed