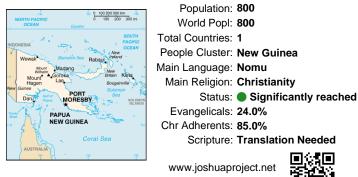

### Pray for the Nations Nomu in Papua New Guinea

Population: 800 World Popl: 800 Total Countries: 1 People Cluster: New Guinea Main Language: Nomu Main Religion: Christianity Status: Significantly reached Evangelicals: 24.0% Chr Adherents: 85.0% Scripture: Translation Needed