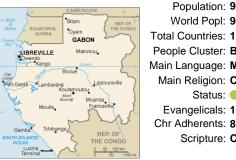

#### Pray for the Nations Myene in Gabon

Population: 95,000 World Popl: 95,000 Total Countries: 1 People Cluster: Bantu, Northwest Main Language: Myene Main Religion: Christianity Status: Partially reached Evangelicals: 10.0% Chr Adherents: 85.0% Scripture: Complete Bible

000 000 ntu, Northwest ene ristianity Partially reached 0% 0% mplete Bible

www.joshuaproject.net

"Declare His glory among the nations." Psalm 96:3