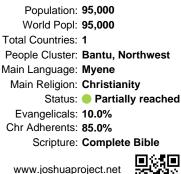

#### Pray for the Nations Myene in Gabon

Population: 95,000 World Popl: 95,000 Total Countries: 1 People Cluster: Bantu, Northwest Main Language: Myene Main Religion: Christianity Status: Partially reached Evangelicals: 10.0% Chr Adherents: 85.0% Scripture: Complete Bible

www.joshuaproject.net

"Declare His glory among the nations." Psalm 96:3