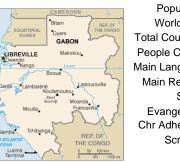

## *Pray for the Nations* Myene in Gabon

| -2 Bight Bitam REP. OF B                            | ,    |
|-----------------------------------------------------|------|
| Biatra EQUATORIAL<br>GUINEA Oyem THE CONGO          | Tota |
| LIBREVILLE Makokou.                                 | Peo  |
| Booue                                               | Main |
| Cap<br>Long<br>Port-Gentil Lambaréné<br>Koulamoutou | Ма   |
| Mont Moanda                                         | _    |
| - Mouila Franceville                                | E    |
| Gamba Tchibanga                                     | Chr  |
| SOUTH ATLANTIC COCEAN                               |      |
| Terminal 12 50 100 km                               |      |
|                                                     |      |

Population: 95,000 World Popl: 95,000 al Countries: 1 ople Cluster: Bantu, Northwest n Language: Myene ain Religion: Christianity Status: 
Partially reached vangelicals: 10.0% r Adherents: 85.0% Scripture: Complete Bible