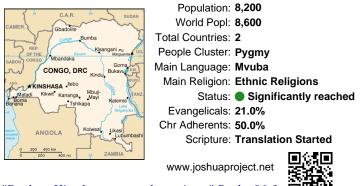

### Pray for the Nations Mvuba, Bambuba in Congo, DRC

Population: 8,200 World Popl: 8,600 Total Countries: 2 People Cluster: Pygmy Main Language: Mvuba Main Religion: Ethnic Religions Status: Significantly reached Evangelicals: 21.0% Chr Adherents: 50.0% Scripture: Translation Started 同心周间